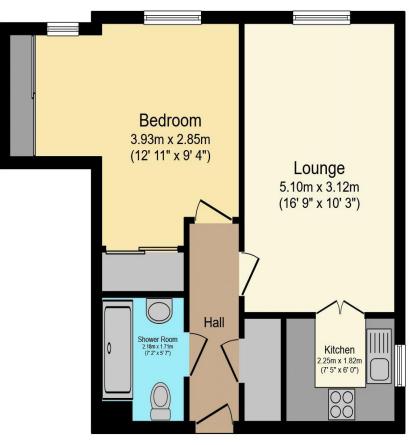

## Visit us at retirementhomesearch.co.uk

Total floor area 46.7 sq.m. (503 sq.ft.) approx

This floor plan is for illustrative purposes only. It is not drawn to scale. Any measurements, floor areas (including any total floor area), openings and orientation are approximate. No details are guaranteed, they cannot be relied upon for any purpose and they do not form part of any agreement. No liability is taken for any error, omission or misstatement. A party must rely upon its own inspection(s). Powered by www.focalagent.com