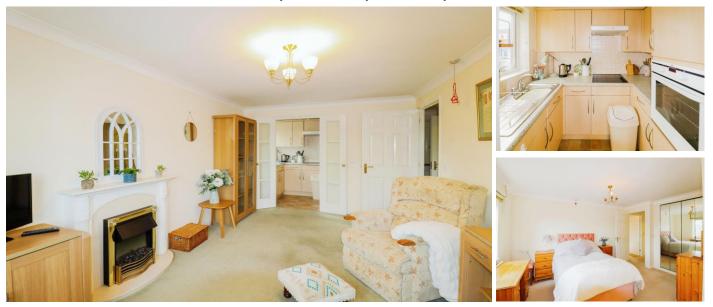

## A ONE BEDROOM RETIREMENT APARTMENT SITUATED ON THE SECOND FLOOR

Warminger Court was constructed by McCarthy & Stone (Developments) Ltd and comprises
66 properties arranged over 4 floors each served by lift. The Development Manager can be contacted from various points within each property in the case of an emergency. For periods when the Development Manager is off duty there is a 24 hour emergency Appello call system. Each property comprises an entrance hall, lounge, kitchen, one or two bedrooms and bathroom. It is a condition of purchase that residents be over the age of 60 years, or in the event of a couple, one must be over the age of 60 years and the other over 55 years. Please speak to our Property Consultant if you require information regarding "Event Fees" that may apply to this property.

- Development Manager
- Galleried Residents Lounge
- Communal Laundry room
- Guest Suite and Lift to all Floors
- Security Entry System

- Landscaped Gardens and on site Car park
- 24 hour emergency Appello call system
- Price to include carpets, curtains and light fittings
- Lease: 125 years from 2005